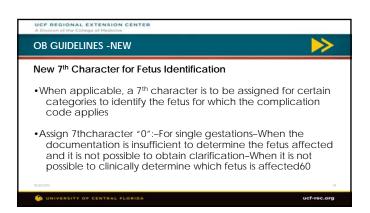

| ESAREAN SECTION DELIVERY                                                                                                                                                                                                  |                 |
|---------------------------------------------------------------------------------------------------------------------------------------------------------------------------------------------------------------------------|-----------------|
|                                                                                                                                                                                                                           | <b>&gt;</b> -   |
| Principal diagnosis should reflect reason for Cesarean Section upatient is admitted for unrelated reason to the performance of C-section.                                                                                 | unless<br>f the |
| C-section.                                                                                                                                                                                                                | -               |
| O82 is used when there is no documented indication for cesare section                                                                                                                                                     | ean _           |
|                                                                                                                                                                                                                           | _               |
|                                                                                                                                                                                                                           |                 |
| S UNIVERSITY OF CENTRAL FLORIDA                                                                                                                                                                                           | ucf-rec.org     |
|                                                                                                                                                                                                                           | _               |
|                                                                                                                                                                                                                           |                 |
|                                                                                                                                                                                                                           |                 |
|                                                                                                                                                                                                                           |                 |
|                                                                                                                                                                                                                           |                 |
|                                                                                                                                                                                                                           |                 |
| UCF REGIONAL EXTENSION CENTER                                                                                                                                                                                             |                 |
| A Division of the College of Medicine                                                                                                                                                                                     |                 |
| POSTPARTUM                                                                                                                                                                                                                |                 |
|                                                                                                                                                                                                                           | -               |
| • Codes: 085-092                                                                                                                                                                                                          |                 |
| Codes: O85-O92      Begins at the time of delivery and extends to six-weeks followin type of delivery                                                                                                                     | ing any         |
| Begins at the time of delivery and extends to six-weeks following                                                                                                                                                         | ing any         |
| <ul> <li>Begins at the time of delivery and extends to six-weeks followir type of delivery</li> <li>Chapter 15 codes can be used beyond six-week period if</li> </ul>                                                     | ing any         |
| <ul> <li>Begins at the time of delivery and extends to six-weeks followir type of delivery</li> <li>Chapter 15 codes can be used beyond six-week period if</li> </ul>                                                     | ing any         |
| <ul> <li>Begins at the time of delivery and extends to six-weeks followir type of delivery</li> <li>Chapter 15 codes can be used beyond six-week period if documentation states condition is pregnancy-related</li> </ul> | ing any         |
| <ul> <li>Begins at the time of delivery and extends to six-weeks followir type of delivery</li> <li>Chapter 15 codes can be used beyond six-week period if documentation states condition is pregnancy-related</li> </ul> | -<br>-          |
| Begins at the time of delivery and extends to six-weeks followir type of delivery     Chapter 15 codes can be used beyond six-week period if documentation states condition is pregnancy-related                          | -<br>-          |