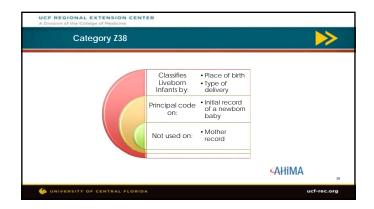

| ESAREAN SECTION DELIVERY                                                                                                                                                                                                  |                 |
|---------------------------------------------------------------------------------------------------------------------------------------------------------------------------------------------------------------------------|-----------------|
|                                                                                                                                                                                                                           | <b>&gt;</b> -   |
| Principal diagnosis should reflect reason for Cesarean Section upatient is admitted for unrelated reason to the performance of C-section.                                                                                 | unless<br>f the |
| C-section.                                                                                                                                                                                                                | -               |
| O82 is used when there is no documented indication for cesare section                                                                                                                                                     | ean _           |
|                                                                                                                                                                                                                           | _               |
|                                                                                                                                                                                                                           |                 |
| S UNIVERSITY OF CENTRAL FLORIDA                                                                                                                                                                                           | ucf-rec.org     |
|                                                                                                                                                                                                                           | _               |
|                                                                                                                                                                                                                           |                 |
|                                                                                                                                                                                                                           |                 |
|                                                                                                                                                                                                                           |                 |
|                                                                                                                                                                                                                           |                 |
|                                                                                                                                                                                                                           |                 |
| UCF REGIONAL EXTENSION CENTER                                                                                                                                                                                             |                 |
| A Division of the College of Medicine                                                                                                                                                                                     |                 |
| POSTPARTUM                                                                                                                                                                                                                |                 |
|                                                                                                                                                                                                                           | -               |
| • Codes: 085-092                                                                                                                                                                                                          |                 |
| Codes: O85-O92      Begins at the time of delivery and extends to six-weeks followin type of delivery                                                                                                                     | ing any         |
| Begins at the time of delivery and extends to six-weeks following                                                                                                                                                         | ing any         |
| <ul> <li>Begins at the time of delivery and extends to six-weeks followir type of delivery</li> <li>Chapter 15 codes can be used beyond six-week period if</li> </ul>                                                     | ing any         |
| <ul> <li>Begins at the time of delivery and extends to six-weeks followir type of delivery</li> <li>Chapter 15 codes can be used beyond six-week period if</li> </ul>                                                     | ing any         |
| <ul> <li>Begins at the time of delivery and extends to six-weeks followir type of delivery</li> <li>Chapter 15 codes can be used beyond six-week period if documentation states condition is pregnancy-related</li> </ul> | ing any         |
| <ul> <li>Begins at the time of delivery and extends to six-weeks followir type of delivery</li> <li>Chapter 15 codes can be used beyond six-week period if documentation states condition is pregnancy-related</li> </ul> | -<br>-          |
| Begins at the time of delivery and extends to six-weeks followir type of delivery     Chapter 15 codes can be used beyond six-week period if documentation states condition is pregnancy-related                          | -<br>-          |