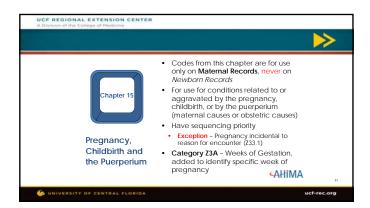

| ESAREAN SECTION DELIVERY                                                                                                                                                                                                  |                 |
|---------------------------------------------------------------------------------------------------------------------------------------------------------------------------------------------------------------------------|-----------------|
|                                                                                                                                                                                                                           | <b>&gt;</b> -   |
| Principal diagnosis should reflect reason for Cesarean Section upatient is admitted for unrelated reason to the performance of C-section.                                                                                 | unless<br>f the |
| C-section.                                                                                                                                                                                                                | -               |
| O82 is used when there is no documented indication for cesare section                                                                                                                                                     | ean _           |
|                                                                                                                                                                                                                           | _               |
|                                                                                                                                                                                                                           |                 |
| S UNIVERSITY OF CENTRAL FLORIDA                                                                                                                                                                                           | ucf-rec.org     |
|                                                                                                                                                                                                                           | _               |
|                                                                                                                                                                                                                           |                 |
|                                                                                                                                                                                                                           |                 |
|                                                                                                                                                                                                                           |                 |
|                                                                                                                                                                                                                           |                 |
|                                                                                                                                                                                                                           |                 |
| UCF REGIONAL EXTENSION CENTER                                                                                                                                                                                             |                 |
| A Division of the College of Medicine                                                                                                                                                                                     |                 |
| POSTPARTUM                                                                                                                                                                                                                |                 |
|                                                                                                                                                                                                                           | -               |
| • Codes: 085-092                                                                                                                                                                                                          |                 |
| Codes: O85-O92      Begins at the time of delivery and extends to six-weeks followin type of delivery                                                                                                                     | ing any         |
| Begins at the time of delivery and extends to six-weeks following                                                                                                                                                         | ing any         |
| <ul> <li>Begins at the time of delivery and extends to six-weeks followir type of delivery</li> <li>Chapter 15 codes can be used beyond six-week period if</li> </ul>                                                     | ing any         |
| <ul> <li>Begins at the time of delivery and extends to six-weeks followir type of delivery</li> <li>Chapter 15 codes can be used beyond six-week period if</li> </ul>                                                     | ing any         |
| <ul> <li>Begins at the time of delivery and extends to six-weeks followir type of delivery</li> <li>Chapter 15 codes can be used beyond six-week period if documentation states condition is pregnancy-related</li> </ul> | ing any         |
| <ul> <li>Begins at the time of delivery and extends to six-weeks followir type of delivery</li> <li>Chapter 15 codes can be used beyond six-week period if documentation states condition is pregnancy-related</li> </ul> | -<br>-          |
| Begins at the time of delivery and extends to six-weeks followir type of delivery     Chapter 15 codes can be used beyond six-week period if documentation states condition is pregnancy-related                          | -<br>-          |