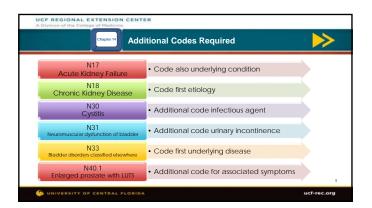

| ESAREAN SECTION DELIVERY                                                                                                                                                                                                  |                 |
|---------------------------------------------------------------------------------------------------------------------------------------------------------------------------------------------------------------------------|-----------------|
|                                                                                                                                                                                                                           | <b>&gt;</b> -   |
| Principal diagnosis should reflect reason for Cesarean Secti